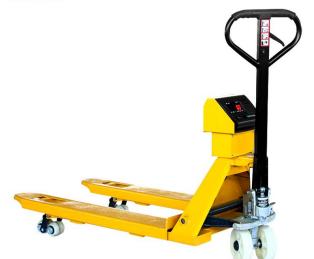

## **Hand Pallet Truck with Weighing Scale**

Hand Pallet Truck with Weighing Scale also known as: weighing manual van, electronic weighing manual hydraulic handling car, belongs to manual handling car. The Hand Pallet Truck with Weighing Scale also known as heavy-duty handling. You can choose to display the Hand Pallet Truck with Weighing Scale of KG or LBS

# 1. Hand Pallet Truck with Weighing Scale

The Hand Pallet Truck with Weighing Scale has the latest instrument with an accuracy of 0.1%, minimum size 1kg. Mao weight, peeling, accumulation function, sealing requirements of Hand Pallet Truck with Weighing Scale and IP65 standards, easy to wash, low instrumental, paper lack of paper, low temperature alarm function. Hand Pallet Truck with Weighing Scale is suitable for use in warehouses, buildings, factories, etc., strong structures, oil-free, overload protection, uniform decrease, cost performance.