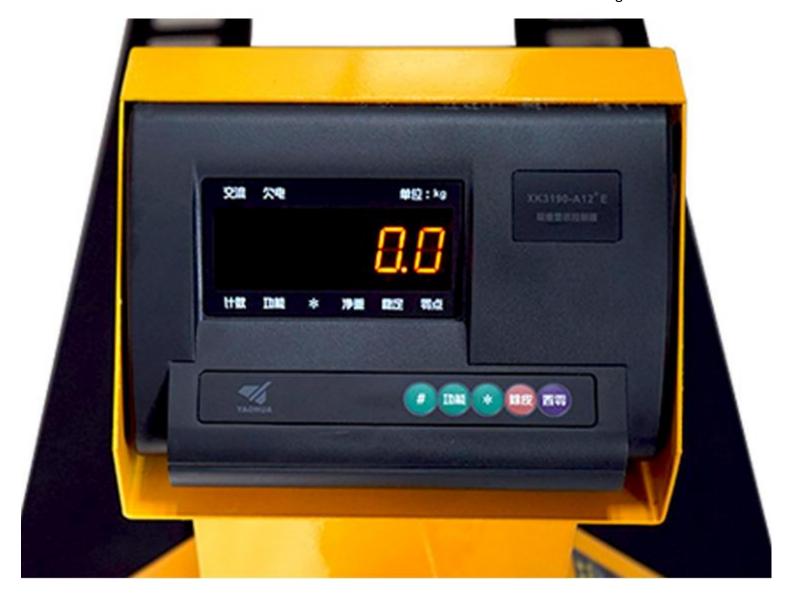

# 1. Hand Pallet Truck with Weighing Scale

The Hand Pallet Truck with Weighing Scale has the latest instrument with an accuracy of 0.1%, minimum size 1kg. Mao weight, peeling, accumulation function, sealing requirements of Hand Pallet Truck with Weighing Scale and IP65 standards, easy to wash, low instrumental, paper lack of paper, low temperature alarm function. Hand Pallet Truck with Weighing Scale is suitable for use in warehouses, buildings, factories, etc., strong structures, oil-free, overload protection, uniform decrease, cost performance.

The Hand Pallet Truck with Weighing Scale is available in both KG and LBS to choose from, which can customize the plug style of the country's country.