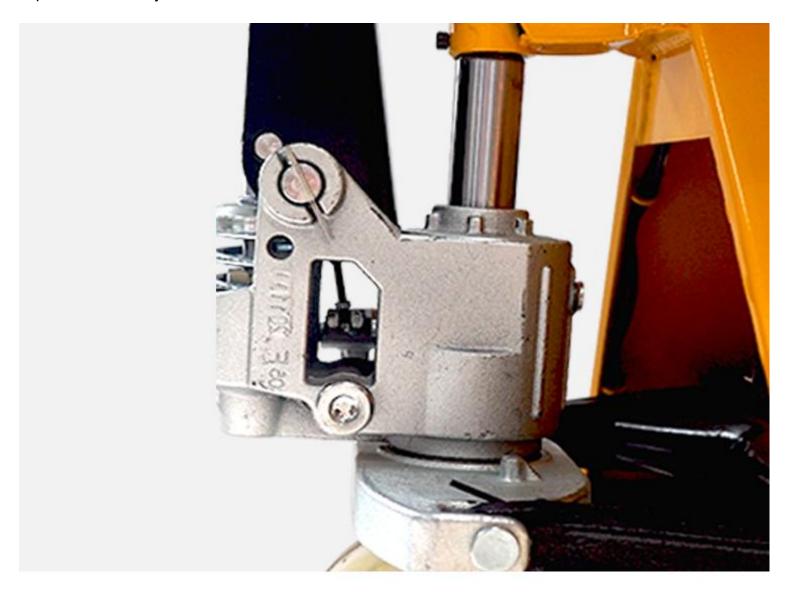

#### 7. FAQ

(1) What kind of pallet is suitable for?

The Hand Pallet Truck with Weighing Scale only for open pallets.

(2) What is the quality of the pump? Is there any oil leakage?

The forging integrated pump we use, it does not leak oil

(3) How about the fork load?

The Hand Pallet Truck with Weighing Scale has four back reinforcements, each 75cm, to ensure full capacity, 2T load-bearing 3T, and increase strength

(4) How about after-sales service?